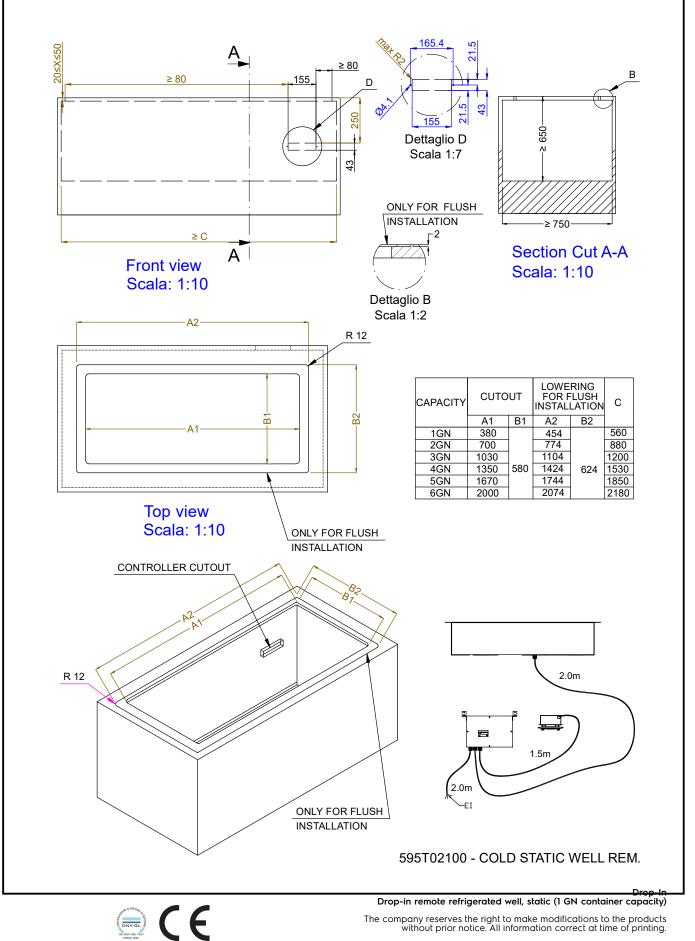

## Drop-In Drop-in remote refrigerated well, static (1 GN container capacity)

| Electric                                                                                                                                                                                                                        |                                                                                                                                    |  |
|---------------------------------------------------------------------------------------------------------------------------------------------------------------------------------------------------------------------------------|------------------------------------------------------------------------------------------------------------------------------------|--|
| Supply voltage:<br>341157 (D10R1)<br>Electrical power max.:                                                                                                                                                                     | 220-240 V/1N ph/50 Hz<br>0.055 kW                                                                                                  |  |
| Water:                                                                                                                                                                                                                          |                                                                                                                                    |  |
| Water drain outlet size:                                                                                                                                                                                                        | ן"                                                                                                                                 |  |
| Key Information:                                                                                                                                                                                                                |                                                                                                                                    |  |
| External dimensions, Width:<br>External dimensions, Depth:<br>External dimensions, Height:<br>Net weight:<br>Shipping weight:<br>Shipping height:<br>Shipping width:<br>Shipping depth:<br>Shipping volume:<br>Set temperature: | 450 mm<br>620 mm<br>260 mm<br>22.5 kg<br>ISO 9001; ISO 14001 kg<br>720 mm<br>490 mm<br>660 mm<br>0.23 m <sup>3</sup><br>-15 / 0 °C |  |
| <b>Refrigeration Data</b>                                                                                                                                                                                                       |                                                                                                                                    |  |
| Refrigerant type:<br>Connection pipes (remote) -<br>outlet:<br>Connection pipes (remote) -<br>inlet:                                                                                                                            | R452A<br>12.7 mm<br>9.52 mm                                                                                                        |  |
| Sustainability                                                                                                                                                                                                                  |                                                                                                                                    |  |
| Noise level:                                                                                                                                                                                                                    | 0 dBA                                                                                                                              |  |