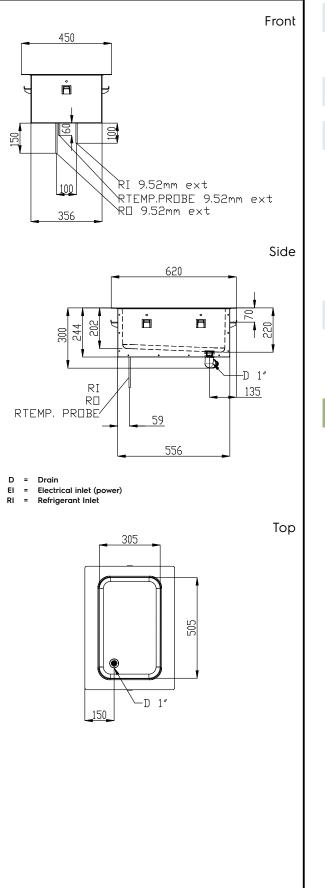

## Drop-In Drop-in remote refrigerated well, static (1 GN container capacity)

| Electric                                                                                                                                                                                                                        |                                                                                                                                    |  |
|---------------------------------------------------------------------------------------------------------------------------------------------------------------------------------------------------------------------------------|------------------------------------------------------------------------------------------------------------------------------------|--|
| Supply voltage:<br>341157 (D10R1)<br>Electrical power max.:                                                                                                                                                                     | 220-240 V/1N ph/50 Hz<br>0.055 kW                                                                                                  |  |
| Water:                                                                                                                                                                                                                          |                                                                                                                                    |  |
| Water drain outlet size:                                                                                                                                                                                                        | ן"                                                                                                                                 |  |
| Key Information:                                                                                                                                                                                                                |                                                                                                                                    |  |
| External dimensions, Width:<br>External dimensions, Depth:<br>External dimensions, Height:<br>Net weight:<br>Shipping weight:<br>Shipping height:<br>Shipping width:<br>Shipping depth:<br>Shipping volume:<br>Set temperature: | 450 mm<br>620 mm<br>260 mm<br>22.5 kg<br>ISO 9001; ISO 14001 kg<br>720 mm<br>490 mm<br>660 mm<br>0.23 m <sup>3</sup><br>-15 / 0 °C |  |
| <b>Refrigeration Data</b>                                                                                                                                                                                                       |                                                                                                                                    |  |
| Refrigerant type:<br>Connection pipes (remote) -<br>outlet:<br>Connection pipes (remote) -<br>inlet:                                                                                                                            | R452A<br>12.7 mm<br>9.52 mm                                                                                                        |  |
| Sustainability                                                                                                                                                                                                                  |                                                                                                                                    |  |
| Noise level:                                                                                                                                                                                                                    | 0 dBA                                                                                                                              |  |