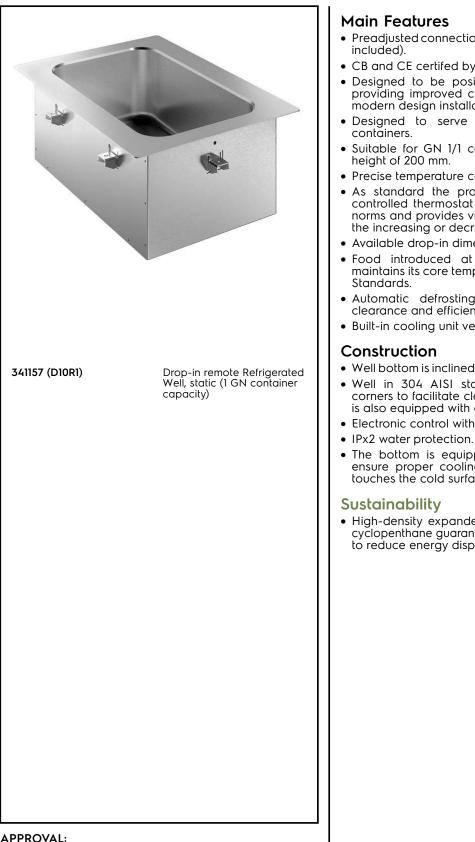

### Drop-In Drop-in remote refrigerated well, static (1 GN container capacity)

| ITEM #  |      |      |
|---------|------|------|
| MODEL # |      |      |
| NAME #  |      |      |
| SIS #   | <br> | <br> |
| AIA #   |      |      |

- Preadjusted connection to remote cooling unit (not
- CB and CE certifed by a third party notified body.
- Designed to be positioned in flush installation providing improved cleanability and suitable for modern design installations.
- Designed to serve the food in gastronorm
- Suitable for GN 1/1 containers with a maximum
- Precise temperature control and setting at 0,1°C.
- As standard the product comes with digitally controlled thermostat which is in line of HACCP norms and provides visual alarm as a warning of the increasing or decreasing temperatures.
- Available drop-in dimensions: 1, 2, 3, 4, 5, 6 GN.
- Food introduced at the correct temperature maintains its core temperature according to Afnor
- Automatic defrosting guarantees evaporators clearance and efficient well cooling.
- Built-in cooling unit version is available.
- Well bottom is inclined to facilitate water drainage.
- Well in 304 AISI stainless steel with rounded corners to facilitate cleaning operations. The well is also equipped with a drain hole.
- Electronic control with temperature display.
- The bottom is equipped with copper tubes to ensure proper cooling, with this system the air touches the cold surface and gets cooled.
- High-density expanded polyurethane foam with cyclopenthane guarantees excellent well insulation to reduce energy dispersion.